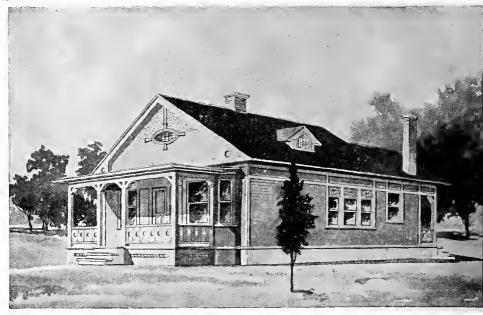

Design No. 2003

First Floor Plan

Second Floor Plan

#### Size: Width, 19 feet 10 inches; length, 38 feet, exclusive of porches

Blue prints consist of basement plan; first and second floor plans; front, two side elevations; wall sections and all necessary interior details. Specifications consist of about twenty pages of typewritten matter.

Full and complete working plans and specifications of this house will be furnished for \$5.00. Cost of this house is from about \$2,550,00 to about \$2,800.00, according to the locality in which it is built.